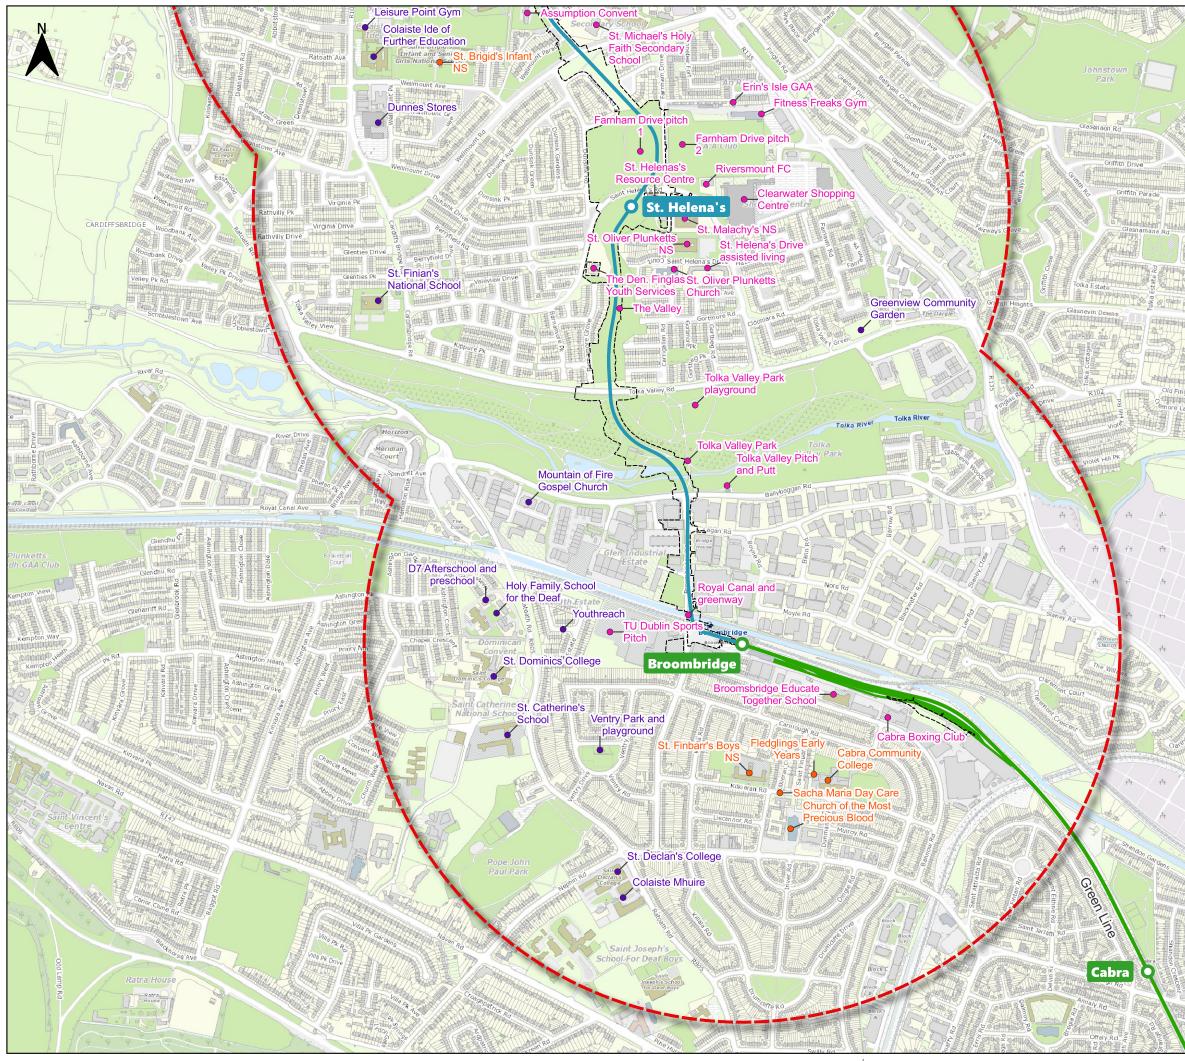

# Legend

### Luas Finglas

- Proposed Scheme Alignment
- O Proposed New Luas Stops
- ----- Extent of Proposed Works Boundary
- Proposed Park & Ride Site
- Study Area (1km Buffer from Stops)
- **Existing Luas Lines** 
  - Green Line
- Existing Luas Stops

## **Community Facilities**

- Facilities < 100m
- 100m < Facilities < 500m
- Facilities > 500m •

© National Roads Authority (NRA) 2024. This drawing is confidential and the copyright in it is owned by NRA. This the prior permission of NRA. Transport Infrastructure Ireland (TII) is an operational name of the National Roads Authority.