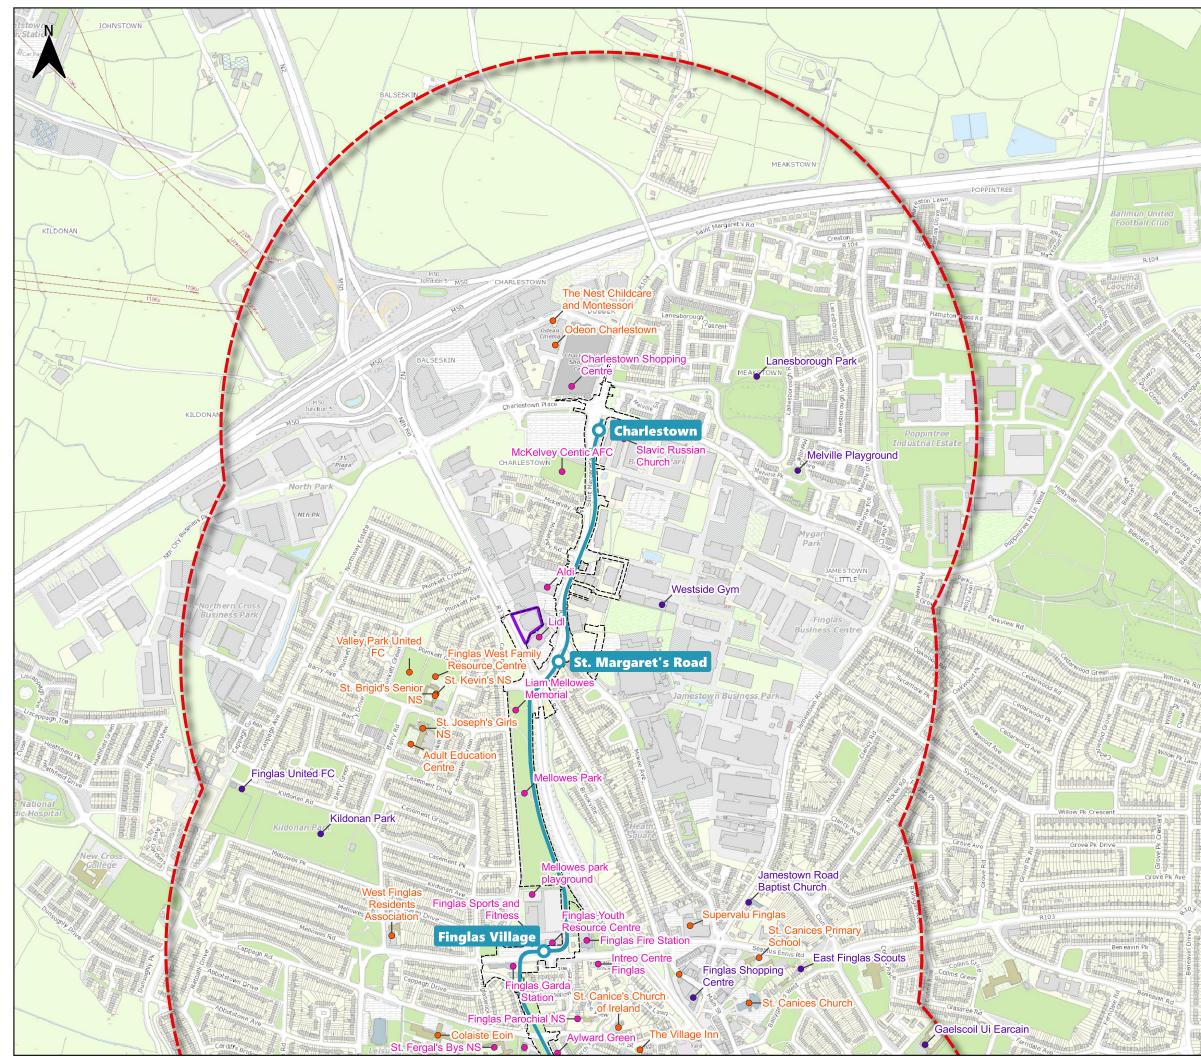

# Legend

#### Luas Finglas

- Proposed Scheme Alignment
- O Proposed New Luas Stops
- ----- Extent of Proposed Works Boundary
- Proposed Park & Ride Site
- Study Area
- (1km Buffer from Stops) **Existing Luas Lines**
- Green Line
- O Existing Luas Stops

### **Community Facilities**

- Facilities < 100m
- 100m < Facilities < 500m
- Facilities > 500m •